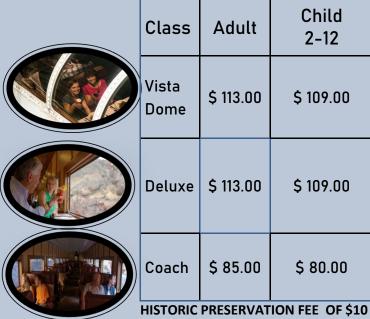

## **Blackout dates**

| AD Adult<br>Ages 18-61 | Teen  | Junior |
|------------------------|-------|--------|
|                        | Ages  | Ages   |
|                        | 13-17 | 7-12   |
| \$69                   | \$59  | \$49   |

## **Season Pass Tickets**

Active Duty & \$ 289.00

Dependent & Retiree

Adult—Ages 7-68

Veteran \$ 479.00

| Season Tickets    |                           |                 |                                           |
|-------------------|---------------------------|-----------------|-------------------------------------------|
| Adult<br>Ages 23+ | Young<br>Adult<br>A 15-22 | Child<br>A 6-14 | Retiree, Disabled<br>Vet, Purple<br>Heart |
| \$349             | \$329                     | \$169           | \$419                                     |